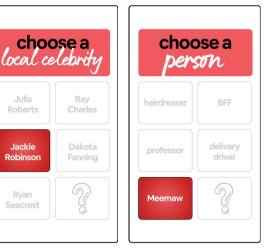

### choose a local celebrity

Julia Roberts

Ray Charles

Jackie Robinson Dakota Fanning

Ryan Seacrest

### choose a person

hairdresser

BFF

professor

delivery driver

Meemaw

I sense that today is going to be an absolutely productive day.

I'm thrilled to go on an adventure with you to explore

Considering the real-world relevance, feedback-rich environment, and humility and growth mindset-driven organization that Airbnb is, we have designed a quick and easy game to help users schedule their trip by integrating the company's design and theme. For example, today is a productive day: the user will go on an adventure to explore Savannah. The first stop is the famous ice cream shop Leopold's. While wandering in the city, the user may encounter Jackie Robinson since he's from the area. When the day ends, share your story with your Meemaw!