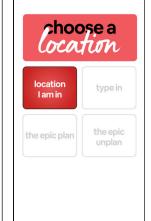

#### What is Adventure Libs?

Airbnb travelers can experience the positive culture that employees experience and cultivate. By building this game, the culture of Airbnb is shared in an interactive, quick, and fun way.

This game also allows the thought leadership to share the individualized story that you created, just like other future users can create their adventure and

belong anywhere!

location I am in

type in

the epic plan